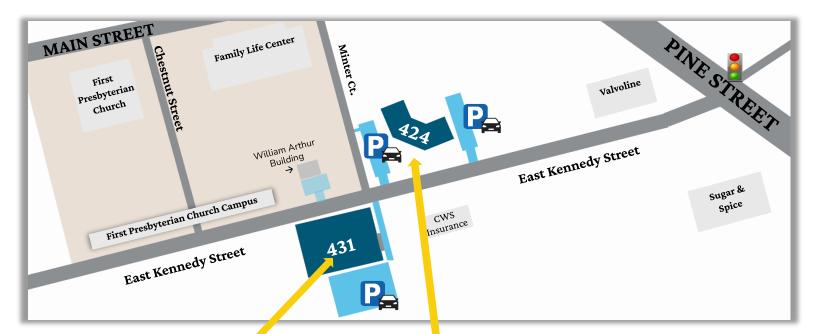

## Campus Map

The Spartanburg County Foundation is located in the heart of downtown Spartanburg, SC. Our campus includes two buildings, our Administrative Building at 424 E. Kennedy Street, and our Center for Philanthropy at 431 E. Kennedy Street. Meetings and events are held at both buildings.